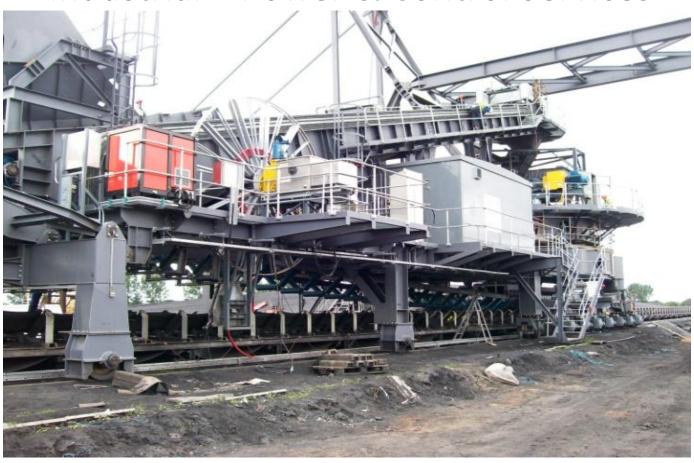

## **Drax Power Station** Industrial – Power & Control Services

C & S Electrical Engineering Limited carried out specialist Industrial wiring services for Drax Power Station. Drax is a large coal-fired power station in North Yorkshire, capable of co-firing biomass and petcoke. Its generating capacity of 3,960 megawatts is the highest of any power station in the United Kingdom and Western Europe, providing about 7% of the UK's electricityy. C & S Can offer its clients, full flexibility and diversity, from a complete electrical installation to modifications to existing wiring for new control systems. We can assist in the relocation (disconnection and reconnection) of heavy duty machines for factory relocation locally or anywhere in the world.